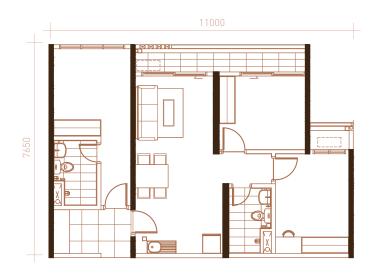

## FLOOR PLANS

**TYPE A3** - 844 sq ft

**TYPE A1** – 857 sq ft

**TYPE B2** – 914 sq ft

**TYPE B1** – 928 sq ft