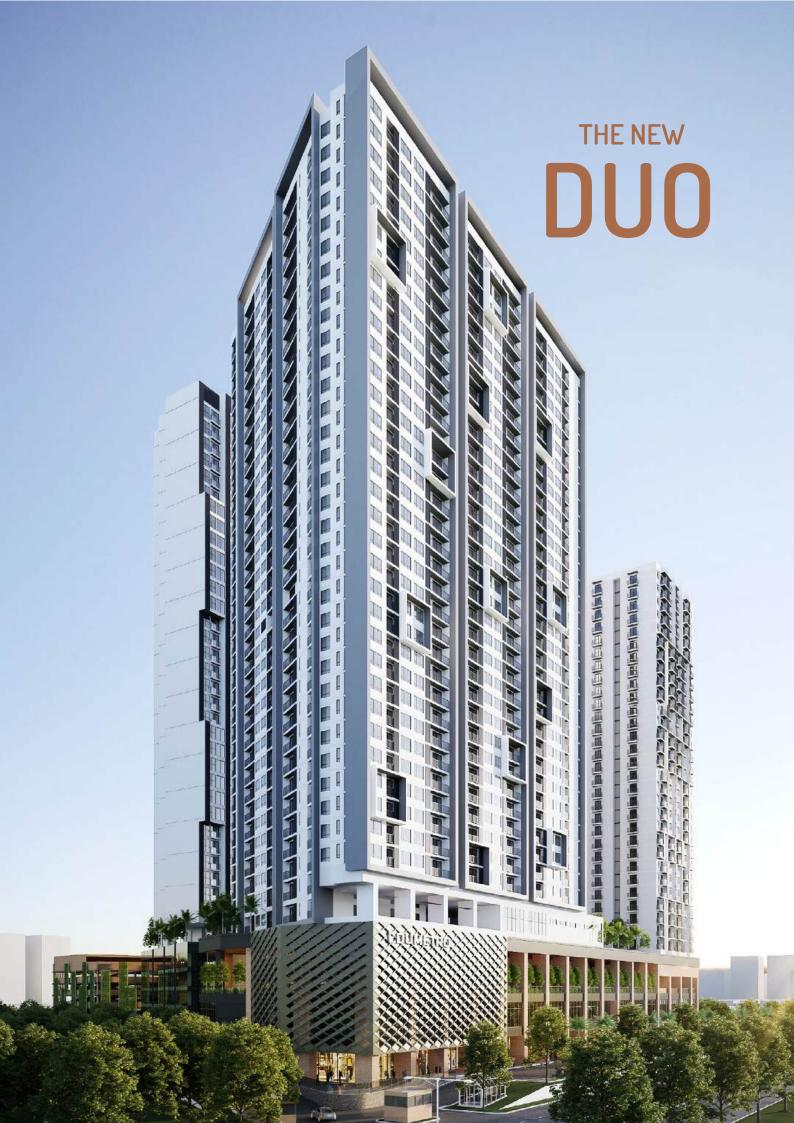

## FLOOR PLANS

**TYPE A3** - 844 sq ft

**TYPE A1** – 857 sq ft

**TYPE B2** – 914 sq ft

**TYPE B1** – 928 sq ft