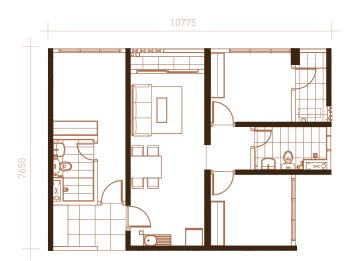

## FLOOR PLANS

**TYPE A3** - 844 sq ft

**TYPE A1** – 857 sq ft

**TYPE B2** – 914 sq ft

**TYPE B1** – 928 sq ft