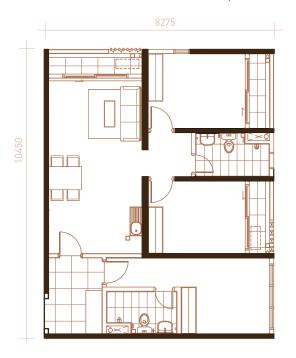

## FLOOR PLANS

**TYPE A3** - 844 sq ft

**TYPE A1** – 857 sq ft

**TYPE B2** – 914 sq ft

**TYPE B1** – 928 sq ft