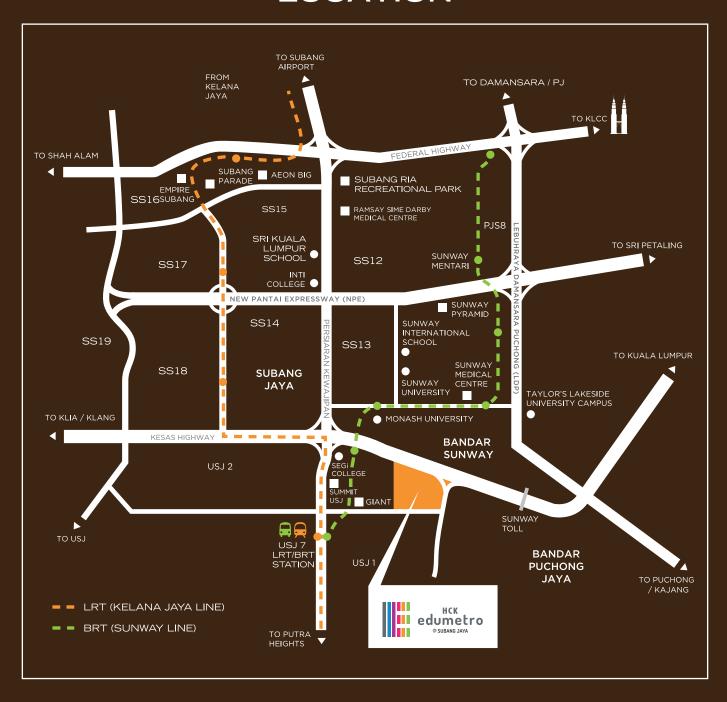

## LOCATION

Accessible through excellent highways like the Shah Alam Expressway (KESAS), New Pantai Expressway (NPE), North - South Expressway Central Link (ELITE), New Klang Valley Expressway (NKVE), Lebuhraya Damansara - Puchong Highway (LDP), Federal Highway and Subang - Kelana Link.