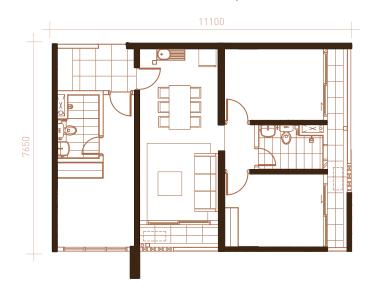

## FLOOR PLANS

**TYPE A3** - 844 sq ft

**TYPE A1** – 857 sq ft

**TYPE B2** – 914 sq ft

**TYPE B1** – 928 sq ft